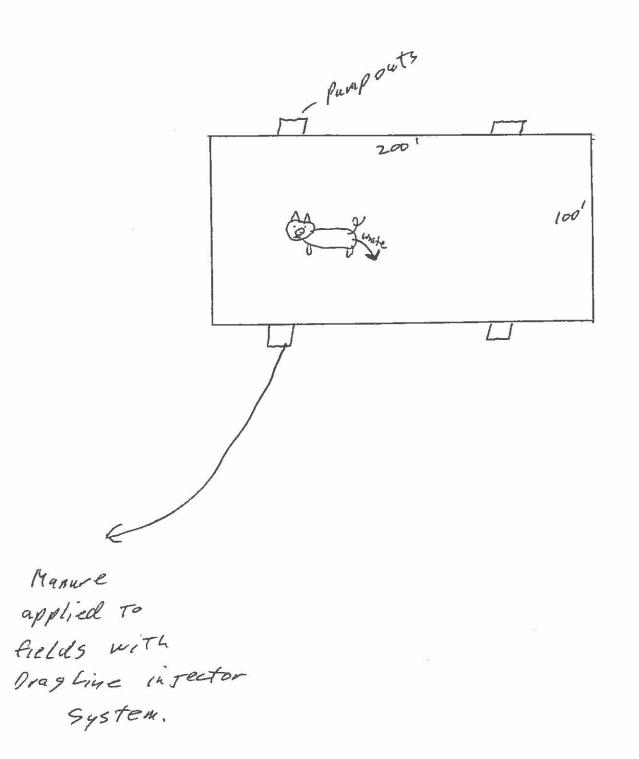

Livestock waste management facilities consisting of one concrete manure pit (approximately 101 ft. x 201 ft. x 8 ft. deep), the concrete slatted portion of the floor over the manure pit that captures and contains waste generated in the barn above, and four concrete pump out pits (each approximately 5 ft. x 6 ft.).

Livestock waste management facilities consisting of one concrete manure pit (approximately 201 ft. x 101 ft. x 8 ft. deep) with 4 concrete manure pump out pits (approximately 6 ft. x 5 ft. x 8 ft. deep each) and the portion of concrete slotted flooring over the manure pit.

. \*

| Project Name:<br>Reviewer:<br>Log No.:                                                                                                                                                             | Special K Hog Farm<br>Thaddeus Faught<br>TC-138464                           |                                 | Gridley<br>9/6/17<br>Agchem<br>Elivestock |
|----------------------------------------------------------------------------------------------------------------------------------------------------------------------------------------------------|------------------------------------------------------------------------------|---------------------------------|-------------------------------------------|
| Applicant:                                                                                                                                                                                         | R. 114n Kuntz<br>9763 N. 1790 E. RJ.<br>Chenod El 61726<br>1 815-848-7384    | Contact:<br>Phone:              | Rollyn Kuntz<br>RIS-848-7384              |
| Facility:                                                                                                                                                                                          | 21100 E. 2775 N. R.I.<br>Gridley IL 61744                                    | Property ID:                    | 02-27-100-002                             |
| Legal Description:                                                                                                                                                                                 | NW section 27, TZAN, RJE of 3rd PM                                           | County:                         | McLen                                     |
| Date Control<br>Devices Installed:                                                                                                                                                                 | 10/15/17 "in progress"                                                       | Provided<br>Fair Cash<br>Value: | yes \$ 280,000                            |
| Signature:                                                                                                                                                                                         | Rollyn Kuntz                                                                 | Title:                          | owner                                     |
| Wastes: Clivestock waste is applied to cropland. Agrichemical rinsate and spillage is recycled through the facility and/or land applied. Other: Physical Description of Pollution Control Devices: |                                                                              |                                 |                                           |
| -ON. COACH                                                                                                                                                                                         | te manure oit capenzimatele 101 ft x 2<br>whe stats and 4 contracte pump-out | -s leach                        | $\frac{f}{SPE \times 1, PE \times REF}$   |
| Description of<br>opplicat                                                                                                                                                                         |                                                                              | nent (A)" (dr                   | awing) of                                 |
| Waste flow diagram shown on "Attachment (A)" of anolication received 7/31/17.<br>"Naito from Hogs -> pit -> Manune is" land applicat.                                                              |                                                                              |                                 |                                           |
|                                                                                                                                                                                                    |                                                                              |                                 |                                           |
|                                                                                                                                                                                                    |                                                                              |                                 |                                           |
|                                                                                                                                                                                                    | for 7 identical but scierate face                                            | lthress.                        | 16-133464 are                             |
|                                                                                                                                                                                                    | tell - Comment with a substantion of                                         |                                 |                                           |